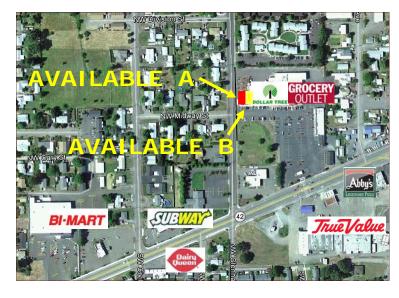

## For <u>Leas</u>e

**Grandway Center** 

127 & 157 Douglas Blvd., Winston, Oregon

Space A: 1,424 SF at \$1.50/SF plus NNN

Endcap with drive thru.

Space B: 1,036 SF at \$1.50/SF plus NNN

**Tenants:** Grocery Outlet, Dollar Tree, Fox Den, Cricket Wireless, A Cut

Above Salon, Expresso's Coffee, Christi's Bookkeeping, Infinite

Treasures.