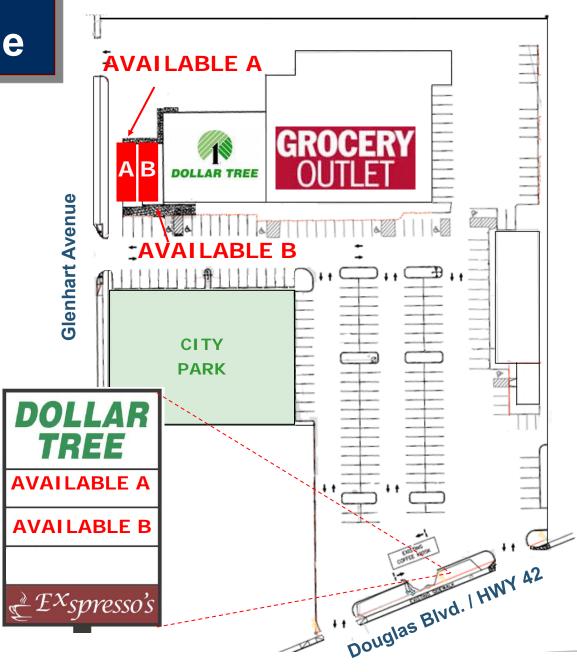

## For <u>Leas</u>e

**Grandway Center** 

127 & 157 Douglas Blvd., Winston, Oregon

Space A: 1,424 SF at \$1.50/SF plus NNN

Endcap with drive thru.

Space B: 1,036 SF at \$1.50/SF plus NNN

**Tenants:** Grocery Outlet, Dollar Tree, Fox Den, Cricket Wireless, A Cut

Above Salon, Expresso's Coffee, Christi's Bookkeeping, Infinite

Treasures.