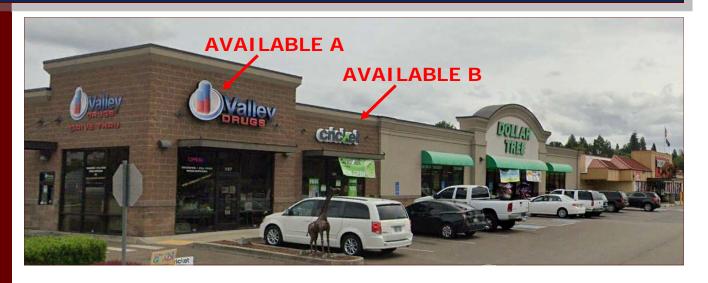

## For <u>Leas</u>e

**Grandway Center** 

127 & 157 Douglas Blvd., Winston, Oregon

Space A: 1,424 SF at \$1.50/SF plus NNN

Endcap with drive thru.

Space B: 1,036 SF at \$1.50/SF plus NNN

**Tenants:** Grocery Outlet, Dollar Tree, Fox Den, Cricket Wireless, A Cut

Above Salon, Expresso's Coffee, Christi's Bookkeeping, Infinite

Treasures.